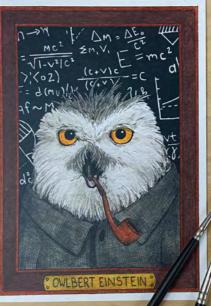

Art Prints of each character will be illustrated in the same style as Ruth Badger Ginsburg & Owlbert Einstein (pictured), and available in 5"x7" and 8"x10" sizes.

**COMING SOON:** William Sharkspeare & Beeyoncé

### < OWLBERT EINSTEIN ART PRINT

IDL-002-5X7 // \$9.95 MSRP // \$4.95 WSP IDL-002-8X10 // \$19.95 MSRP // \$9.95 WSP

VZ3LUV BUT