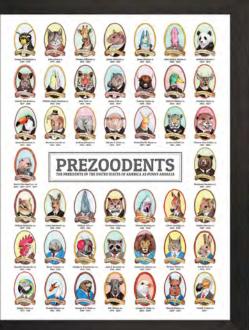

### **INTRODUCING...THE PREZOODENTS!**

The PreZOOdents is a lighthearted portraiture series of the United States Presidents, depicted as some very punny animals. Illustrated in watercolor and ink, the 45 US Presidents are joined by 10 Founding Fathers and Founding Mothers.

Rediscover United States History with this funny, punny, and educational series!

# PREZOODENTS POSTER >

PRZ-POSTER-12X16 // \$24.95 MSRP // \$12.50 WSP PRZ-POSTER-18X24 // \$29.95 MSRP // \$14.95 WSP

A poster of all of the PreZOOdents, including their numbers, dates in office, and 'real' name. Keep the kiddos on their toes in the classroom, or impress your boss in the office.