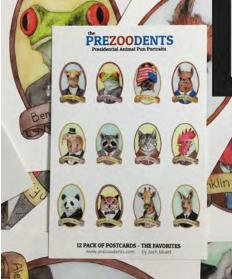

### < PREZOODENTS POSTCARD 12-PACK

PRZ-POST \$19.95 MSRP // \$9.95 WSP

 $\cdot$  (12) 4"x6" postcards

- 12 of the best-selling characters
- · Vibrant, glossy finish
- · Classic back-of-postcard layout