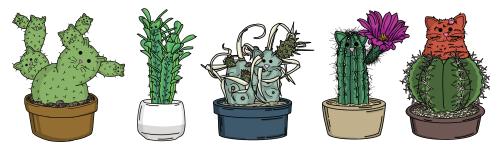

### CATS + CACTUS = CATCUS!

What happens when you smash two of your favorite things together? You get Catcus, a series of 24 digitally illustrated cat cacti. We've taken 24 unique species of cacti from all over the world, and reimagined those prickly plants as some equally prickly, funny felines.