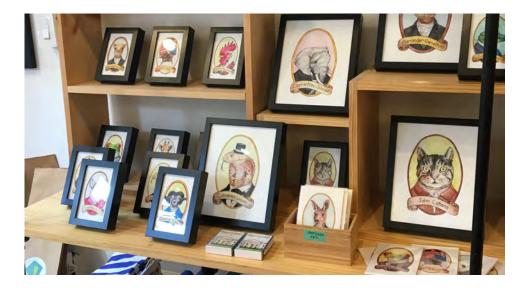

# WHO DO YOU WANT TO SEE?

The Wild Idols series is an ongoing collection of famous punny animal portraits of people and characters, independent of genre. I get A LOT of requests for specific portraits anything from scientists to characters from books, and from musicians to war heros.

Art Prints of each character will be illustrated in the same style as Ruth Badger Ginsburg & Owlbert Einstein (pictured), and available in 5"x7" and 8"x10" sizes.

**COMING SOON:** William Sharkspeare & Beeyoncé