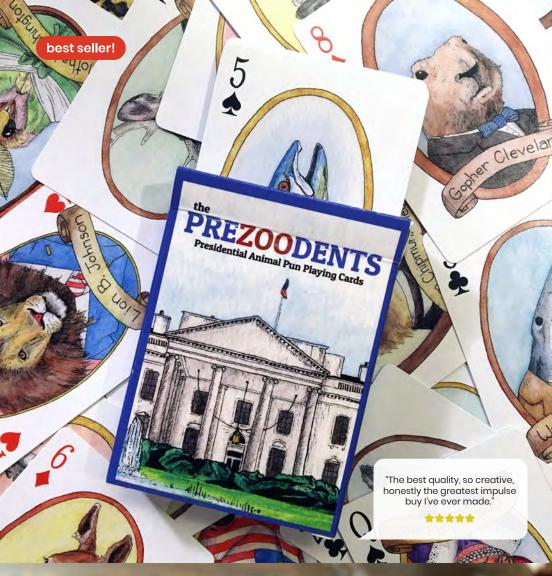

### **INTRODUCING...THE PREZOODENTS!**

The PreZOOdents is a lighthearted portraiture series of the United States Presidents, depicted as some very punny animals. Illustrated in watercolor and ink, the 45 US Presidents are joined by 10 Founding Fathers and Founding Mothers.

### **PREZOODENTS PLAYING CARDS**

PRZ-CARDS \$19.95 MSRP // \$9.95 WSP

J

2144

The full PreZOOdents series as a deck of playing cards. Fun, useful, and educational, these cards are perfect for the history buff, pun-obsessive friend, or 4th grader learning US History.

Features all 45 presidents plus 10 founding figures
Full 52 card deck plus 2 jokers
Standard poker-sized cards
300gsm professional quality, blue core, smooth finish

THIS WAY TO SEE THEM ALL! >>

George Waspington PRZ-22-4X6 / 8X10