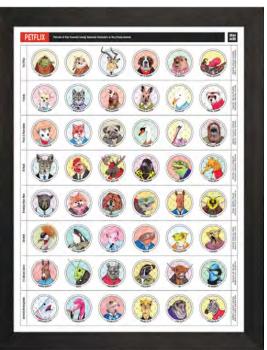

# **GRAB A SPOT ON THE COUCH FOR PETFLIX!**

The only thing better than binge-watching your favorite tv comedies will be watching it with your favorite ridiculous punny animal characters. We're up to 13 shows (and counting!) with the best and funniest characters from each.

# Will & Grace (not pictured)

PETFLIX POSTER >

PFX-POSTER // \$29.95 MSRP // \$14.95 WSP

18"x24" on 100lb Glossy Paper 48 characters from 8 shows Inlcudes tv show title & character 'real' names Packaged in kraft mail tube

VILLIZ

PUNNY ANIMAL COMEDY TV SHOW CHARACTERS

#### < PETFLIX PLAYING CARDS

PFX-CARDS \$19.95 MSRP // \$9.95 WSP

54 characters from 13 binge-worthy, outrageously funny, side-splitting comedy TV shows!

- · Features all 54 characters from 13 shows
- · Full 52 card deck plus 2 jokers
- · Standard poker-sized cards
- · 300gsm professional quality, blue core, smooth finish