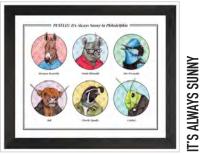

Lemurcy Otis Warren PRZ-39-4X6 / 8X10

Motha Washington

PETFLIX TV SHOWS AVAILABLE

Arrested Development Brooklyn Nine-Nine Community Friends It's Always Sunny Parks & Recreation Scrubs (not pictured)

The Big Bang Theory The Good Place The Office

# **GRAB A SPOT ON THE COUCH FOR PETFLIX!**

The only thing better than binge-watching your favorite tv comedies will be watching it with your favorite ridiculous punny animal characters. We're up to 13 shows (and counting!) with the best and funniest characters from each.

# Will & Grace (not pictured)

PETFLIX POSTER >

PFX-POSTER // \$29.95 MSRP // \$14.95 WSP

18"x24" on 100lb Glossy Paper 48 characters from 8 shows Inlcudes tv show title & character 'real' names Packaged in kraft mail tube