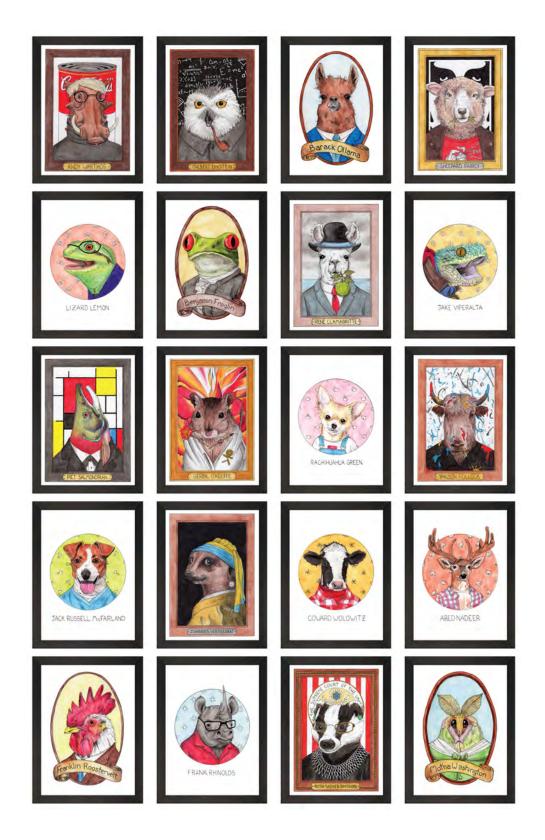

### **INTRODUCING...THE PREZOODENTS!**

The PreZOOdents is a lighthearted portraiture series of the United States Presidents, depicted as some very punny animals. Illustrated in watercolor and ink, the 45 US Presidents are joined by 10 Founding Fathers and Founding Mothers.

Rediscover United States History with this funny, punny, and educational series!

### **PREZOODENTS PLAYING CARDS**

PRZ-CARDS \$19.95 MSRP // \$9.95 WSP

J

2144

The full PreZOOdents series as a deck of playing cards. Fun, useful, and educational, these cards are perfect for the history buff, pun-obsessive friend, or 4th grader learning US History.

Features all 45 presidents plus 10 founding figures
Full 52 card deck plus 2 jokers
Standard poker-sized cards
300gsm professional quality, blue core, smooth finish

THIS WAY TO SEE THEM ALL! >>

George Waspington PRZ-22-4X6 / 8X10