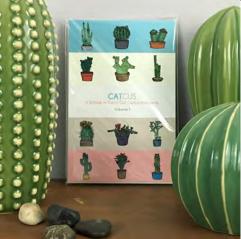

# < CATCUS POSTCARD 12-PACK

CAT-POST-1 // CAT-POST-2 \$19.95 MSRP // \$9.95 WSP

 $2 \mbox{ Volumes of Catcus illustrations, 12 unique species of Catcus each.}$ 

- · (12) 4"x6" postcards
- Vibrant, glossy finish
   2 different volumes