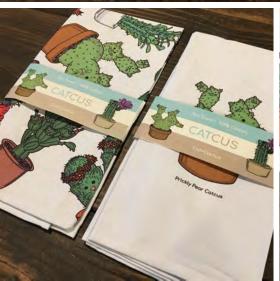

#### < CATCUS TEA TOWELS

CAT-TOWEL-1 & CAT-TOWEL-2 \$14.95 MSRP // \$7.50 WSP

• 50cm x 70cm 100% cotton tea towels
• Pre-shrunk, and color-fast
• Corner loop for easy hanging
• Crisp detail and vivid color printing
• CAT-TOWEL-1: Collage Pattern
• CAT-TOWEL-2: Feature (6) Pattern