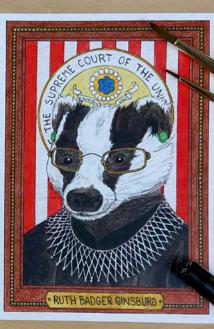

Art Prints of each character will be illustrated in the same style as Ruth Badger Ginsburg & Owlbert Einstein (pictured), and available in 5"x7" and 8"x10" sizes.

**COMING SOON:** William Sharkspeare & Beeyoncé

# RUTH BADGER GINSBURG ART PRINT >

CANTAGIA ROOTOOL

IDL-001-5X7 // \$9.95 MSRP // \$4.95 WSP IDL-001-8X10 // \$19.95 MSRP // \$9.95 WSP