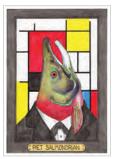

### WELCOME TO THE ZOOSEUM!

Experience an animal world of art and humor! The ZOOSEUM series includes 54 illustrated characters, each inspired by a famous painter. Artists span from 15th century to living artists, and come from all over the world, representing a diverse set of artistic movements. A famous work by each artist is referenced in the background, and the clothing of each character reflects either one of their famous paintings or their era's garb.

Norman Crockwell ART-36-5X7 / 8X10

Owlbrecht Dürer ART-37-5X7 / 8X10

Pablo Pigasso ART-38-5X7 / 8X10

Paul Ceswanne ART-39-5X7 / 8X10

Paul Gullguin ART-40-5X7 / 8X10

Piet Salmondrian ART-41-5X7 / 8X10

Roy Lynxenstein ART-45-5X7 / 8X10