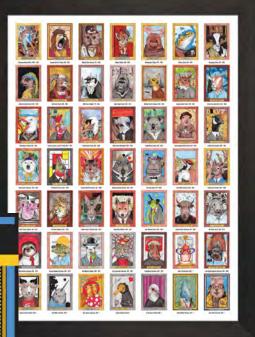

### WELCOME TO THE ZOOSEUM!

Experience an animal world of art and humor! The ZOOSEUM series includes 54 illustrated characters, each inspired by a famous painter. Artists span from 15th century to living artists, and come from all over the world, representing a diverse set of artistic movements. A famous work by each artist is referenced in the background, and the clothing of each character reflects either one of their famous paintings or their era's garb.

### **ZOOSEUM PLAYING CARDS**

ART-CARDS \$19.95 MSRP // \$9.95 WSP

The full ZOOSEUM series as a deck of playing cards. Rediscover your favorite artists and artwork, and go all-in with the ZOOSEUM playing cards. You'll be sure to go home from poker night a winner with Vincent Van Goat and Cheetah Kahlo in your hand!

· 54 P

(FER

NO AND ST NAME AND A DOLLAR OF A DOLLAR OF

· Features all 54 Artists

Þ

- · Full 52 card deck plus 2 jokers
- · Standard poker-sized cards

· 300gsm professional quality, blue core, smooth finish

TURN THE PAGE, DISCOVER THE ARTISTS! >>