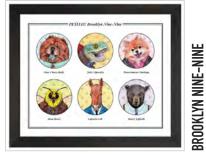

# **GRAB A SPOT ON THE COUCH FOR PETFLIX!**

The only thing better than binge-watching your favorite tv comedies will be watching it with your favorite ridiculous punny animal characters. We're up to 13 shows (and counting!) with the best and funniest characters from each.

# Will & Grace (not pictured)

PETFLIX POSTER >

PFX-POSTER // \$29.95 MSRP // \$14.95 WSP

18"x24" on 100lb Glossy Paper 48 characters from 8 shows Inlcudes tv show title & character 'real' names Packaged in kraft mail tube