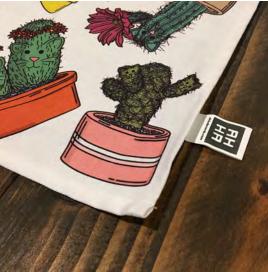

#### < CATCUS TEA TOWELS

CAT-TOWEL-1 & CAT-TOWEL-2 \$14.95 MSRP // \$7.50 WSP

• 50cm x 70cm 100% cotton tea towels
• Pre-shrunk, and color-fast
• Corner loop for easy hanging
• Crisp detail and vivid color printing
• CAT-TOWEL-1: Collage Pattern
• CAT-TOWEL-2: Feature (6) Pattern