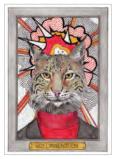

# WHO DO YOU WANT TO SEE?

The Wild Idols series is an ongoing collection of famous punny animal portraits of people and characters, independent of genre. I get A LOT of requests for specific portraits anything from scientists to characters from books, and from musicians to war heros.

Art Prints of each character will be illustrated in the same style as Ruth Badger Ginsburg & Owlbert Einstein (pictured), and available in 5"x7" and 8"x10" sizes.

**COMING SOON:** William Sharkspeare & Beeyoncé