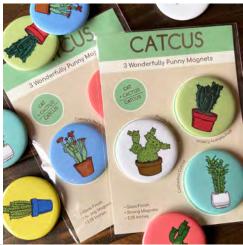

### CATCUS MAGNET 3-PACK >

CAT-MAG-1 // CAT-MAG-2 \$9.95 MSRP // \$4.95 WSP

2 packs of 3 unique, colorful Catcus magnets

- (3) 2.25" round magnets ·
- Gloss finish, strong magnets ·
- Packaged with plastic sleeve & postcard backing ·
  - CAT-MAG-1: Red // Yellow // Blue ·
    - CAT-MAG-2: Teal // Green // White