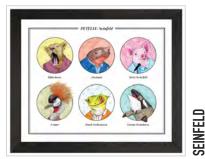

30 Rock

Seinfeld

# **GRAB A SPOT ON THE COUCH FOR PETFLIX!**

The only thing better than binge-watching your favorite tv comedies will be watching it with your favorite ridiculous punny animal characters. We're up to 13 shows (and counting!) with the best and funniest characters from each.

#### < PETFLIX PLAYING CARDS

PFX-CARDS \$19.95 MSRP // \$9.95 WSP

54 characters from 13 binge-worthy, outrageously funny, side-splitting comedy TV shows!

- · Features all 54 characters from 13 shows
- · Full 52 card deck plus 2 jokers
- · Standard poker-sized cards
- · 300gsm professional quality, blue core, smooth finish