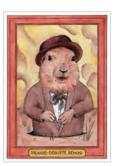

### **INTRODUCING...THE PREZOODENTS!**

The PreZOOdents is a lighthearted portraiture series of the United States Presidents, depicted as some very punny animals. Illustrated in watercolor and ink, the 45 US Presidents are joined by 10 Founding Fathers and Founding Mothers.

Franklin Deerce PRZ-18-4X6 / 8X10

Thomas Girafferson PRZ-50-4X6 / 8X10

Pandarew Jackson PRZ-44-4X6 / 8X10

James Hippolk PRZ-27-4X6 / 8X10

James Toucanan PRZ-31-4X6 / 8X10

James Ratison PRZ-29-4X6 / 8X10

Martin Van Boaren PRZ-42-4X6 / 8X10