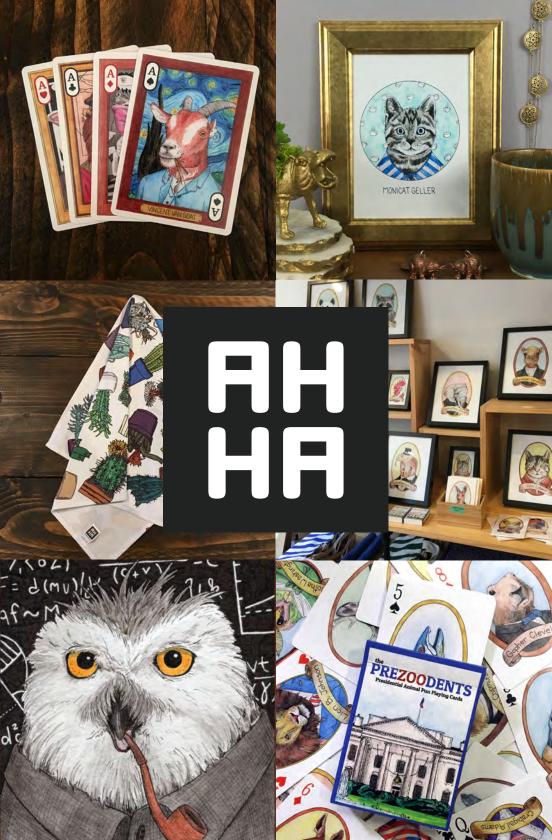

**Long story short**... back in 2016 in the thick of a ridiculous election year, I dreamed up the punny character 'Barack Ollama.' Then 'Thomas Girafferson'... then 'Swanald Reagan'... you can probably see where I'm going... Soon, all 45 PreZOOdents were born as an illustrated series, and ultimately a deck of snarky, groan-inducing, and lovable playing cards.

This temporary inspiration/insanity has spiraled out of control *just a bit* since then. I left my 9-5 job to pursue this much more **fun** adventure in January of 2019. I want to spread some joy and laughter, and hope that you can be a part of delivering punderful 'ah ha moments' to people who just need a little levity. If you need more laughter in your shop (and who doesn't?), these products will do the trick!

**Our Mission...** is to celebrate moments of discovery and laughter with beautiful, useful, and clever products that feature art, humor, wordplay, and curiosities.

Let's Collaborate... I REALLY want to hear your ideas! Whether it's a new genre of characters, a new product, or a new style, let's make it happen!

### WELCOME TO THE ZOOSEUM!

Experience an animal world of art and humor! The ZOOSEUM series includes 54 illustrated characters, each inspired by a famous painter. Artists span from 15th century to living artists, and come from all over the world, representing a diverse set of artistic movements. A famous work by each artist is referenced in the background, and the clothing of each character reflects either one of their famous paintings or their era's garb.

### **ZOOSEUM PLAYING CARDS**

ART-CARDS \$19.95 MSRP // \$9.95 WSP

The full ZOOSEUM series as a deck of playing cards. Rediscover your favorite artists and artwork, and go all-in with the ZOOSEUM playing cards. You'll be sure to go home from poker night a winner with Vincent Van Goat and Cheetah Kahlo in your hand!

### **INTRODUCING...THE PREZOODENTS!**

The PreZOOdents is a lighthearted portraiture series of the United States Presidents, depicted as some very punny animals. Illustrated in watercolor and ink, the 45 US Presidents are joined by 10 Founding Fathers and Founding Mothers.